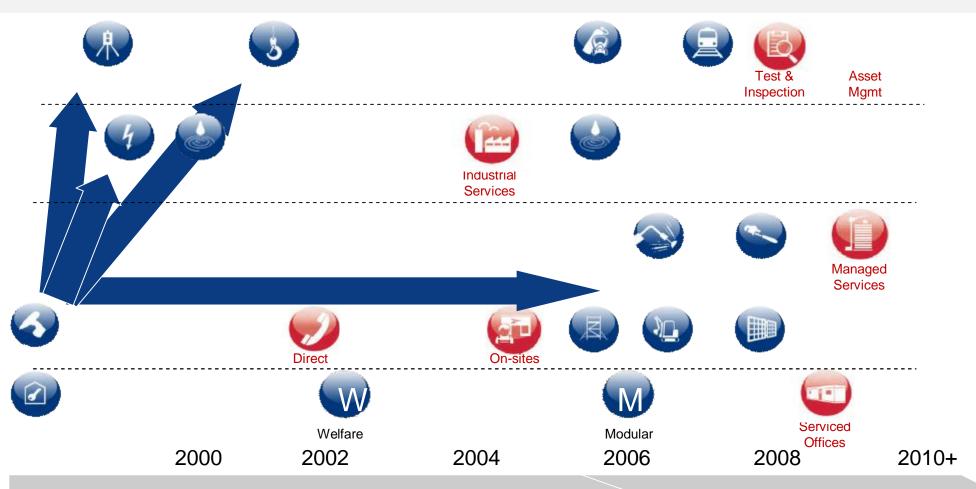

# Extending the Service Offering

Extending the hire range

Extension into Services

## The Next Generation of Services