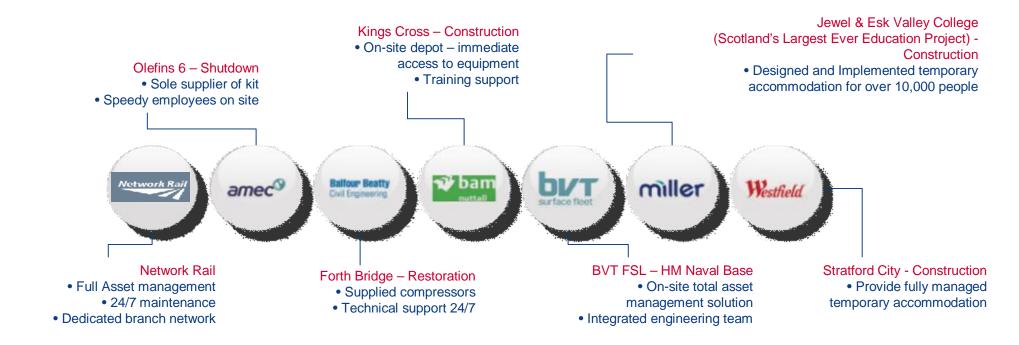

## The Next Generation of Services

#### **Asset Management:**

Extend our core capability of maintaining our own kit

### **Training:**

Expand the current product, environmental and health & safety offering across our customer

#### Sales:

Capitalise on our in-depth understanding of our customer requirements

## Consultancy:

Provide advice to our Customers about the relevant legislation affecting their business.