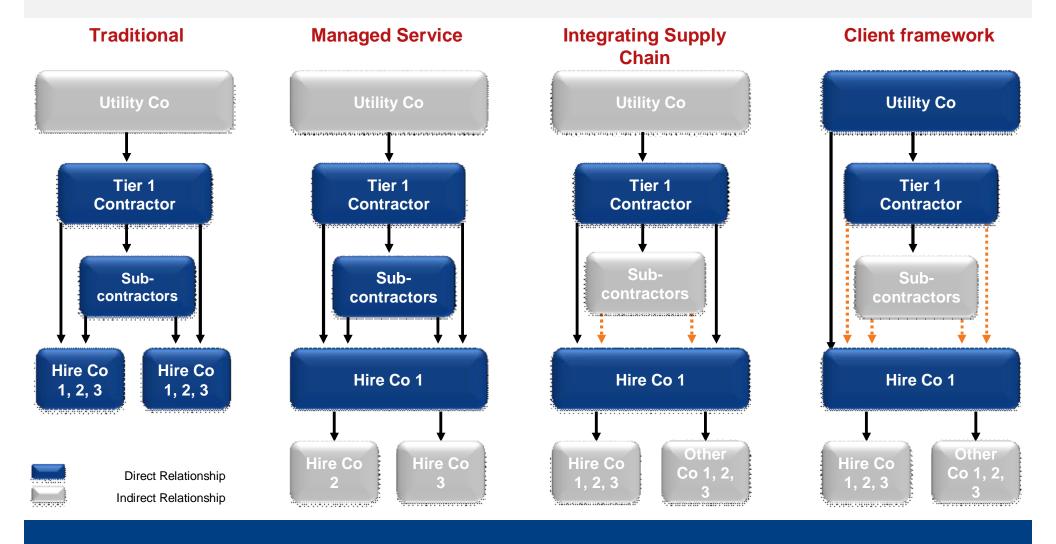

# Extending the Service Offering

Extending the hire range

Extension into Services

## Clients are looking for more value

## ...to take us beyond hire

....a Services Company

- Test and inspection
- Managed services
- Communications
- Assurance services