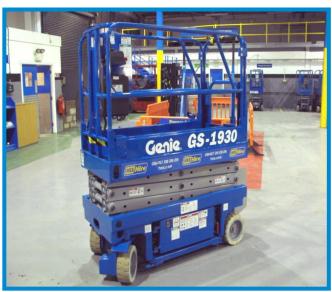

## What are the ages of these Genie 1932's?

5 Years Old

Refurbished – 9 Years Old

**Brand New** 