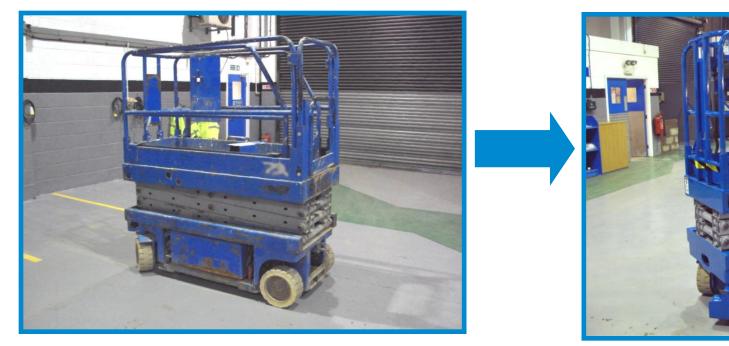

#### **Refurbishment Process**

- Best in classPowered Accessworkshop
- 100% component recycling

- □ Same 7 year old unit 're-born'
- Latest Specification
- Estimated life expectancy of 5 years

#### **Powered Access Refurbishment**

Potential to Double the product life Expectancy Through Refurbishment for under 50% of the Price to Purchase Brand New