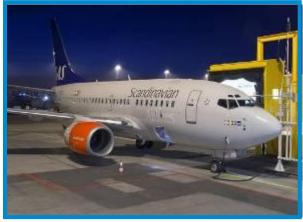

## What age was the plane you flew to Amsterdam on?

Finn air McDonnell Douglas MD-113

**18.2 years** 

SAS Boeing 737 Next-Gen

**19.7 years** 

**Lufthansa Boeing 737** 

**20.3** years

**British Airways Boeing 767** 

**22.1** years

Airline Age Statistics provided by www.airfleets.net