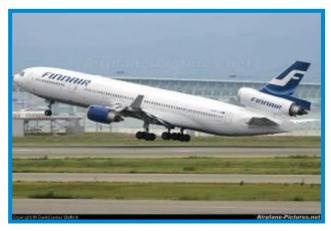

## What age was the plane you flew to Amsterdam on?

Finn air McDonnell Douglas MD-113

**18.2 years** 

SAS Boeing 737 Next-Gen

**19.7 years** 

**Lufthansa Boeing 737** 

**20.3** years

**British Airways Boeing 767** 

**22.1** years

Airline Age Statistics provided by www.airfleets.net