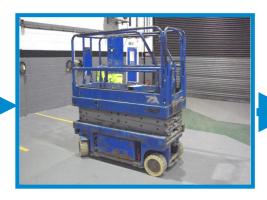

#### **Refurbishment Process**

- Best in classPowered Accessworkshop
- 100% component recycling

- □ Same 7 year old unit 're-born'
- Latest Specification
- Estimated life expectancy of 5 years