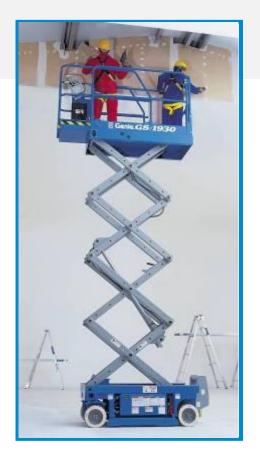

## What are the ages of these Genie 1932's?

5 Years Old

Refurbished – 9 Years Old

**Brand New** 