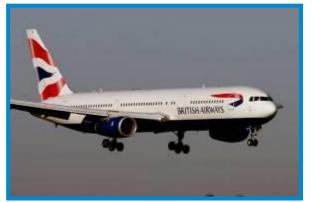

## What age was the plane you flew to Amsterdam on?

Finn air McDonnell Douglas MD-113

**18.2 years** 

SAS Boeing 737 Next-Gen

**19.7 years** 

**Lufthansa Boeing 737** 

**20.3** years

**British Airways Boeing 767** 

**22.1** years

Airline Age Statistics provided by www.airfleets.net