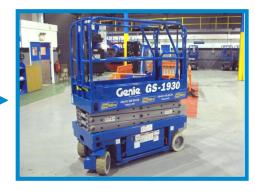

## What are the ages of these Genie 1932's?

5 Years Old

Refurbished – 9 Years Old

**Brand New** 