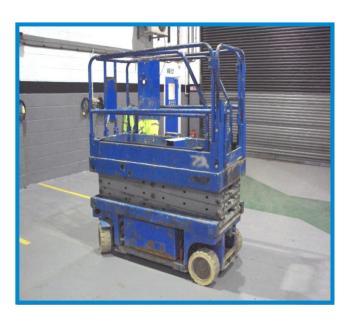

## What are the ages of these Genie 1932's?

5 Years Old

Refurbished – 9 Years Old

**Brand New** 