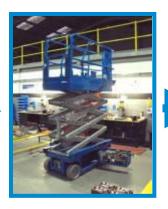

## What are the ages of these Genie 1932's?

5 Years Old

Refurbished – 9 Years Old

**Brand New** 