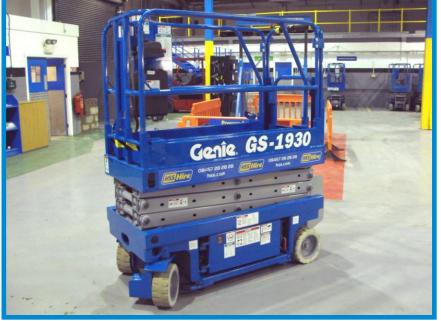

#### **Refurbishment Process**

- Best in classPowered Accessworkshop
- 100% component recycling

- □ Same 7 year old unit 're-born'
- Latest Specification
- Estimated life expectancy of 5 years

#### **Powered Access Refurbishment**

Potential to Double the product life Expectancy Through Refurbishment for under 50% of the Price to Purchase Brand New