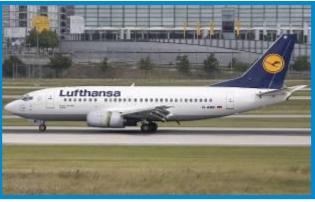

## What age was the plane you flew to Amsterdam on?

Finn air McDonnell Douglas MD-113

**18.2 years** 

SAS Boeing 737 Next-Gen

**19.7 years** 

**Lufthansa Boeing 737** 

**20.3** years

**British Airways Boeing 767** 