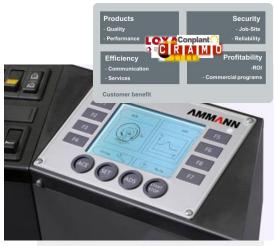

#### Product requirements

- >Simplified operation and maintenance
  - > Standardized operator interfaces
  - Operator guidance to ensure quality results
  - > «0 maintenance» concepts
- ➤ Safety for operators and job-site
  - Safety functions (ROPS 2D, Remote controls, etc.)
  - Simple, comfortable operation