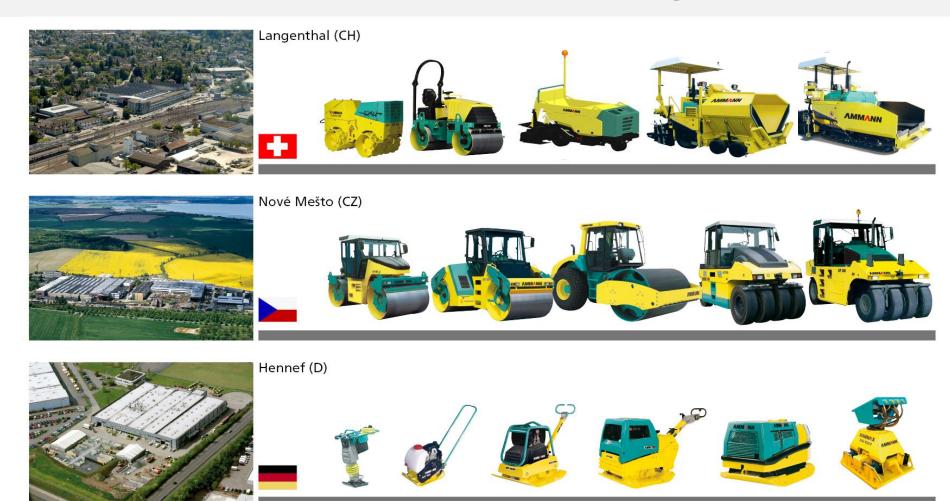

n of Società Italiana Macchine SIM in Bussolengo, near Verona Italy



- 1995 Acquisition of Rammax
- in Metzingen, Germany
- 1997 First dealings with
- China in the field of asphalt
- 2000 Fondation d'Ammann
- America
- 2001 The Swiss trading company Ulrich Ammann AG is renamed Avesco AG
- 2005 Manufacturing facility opened in Shanghai, China
- 2005 Acquisition of Stavostroi in Nové Město nad Metují, Czech Republic



- 2007 Founding of Ammann
- Romania and Russia
- 2008 Founding of:
- Ammann Ukraine
  - Ammann Iberia
  - Ammann Kazakhstan
  - Ammann Dubai
- 2009 Acquisition of Antec / IRM
- 2010 Start of paver and trench roller production in Langenthal.
- Founding of Ammann Australia
- 2011 Founding of Ammann
- Teknomak in Ankara, Turkey









## Competence Centers and Manufacturing







#### Our values for the rental market







## Perception of rental market – Facts and Trends

Globally fastest growing Customer segment



➤ Regional Trends Mature markets (CE, US, AU) → fleet replacement
Emerging markets (CEE, Latin) → initial investments

Rental segments General Rental
Manufacturers Rentals (Cat, Wacker, Volvo)
Specialized Rentals (Conplant, Axroad)





## Perception of rental market – Facts and Trends

#### Specifics of Compaction and Paving Equipment

- > Expansion of product requirements
  - Rent of «strategic products»: From light to Heavy
- > Project rentals replace «outlet rentals»
  - Longer rental periods
  - Job-site solutions instead of «Products»
  - Enhanced service offer





















## Perception of the rental market – « From Light to Heavy