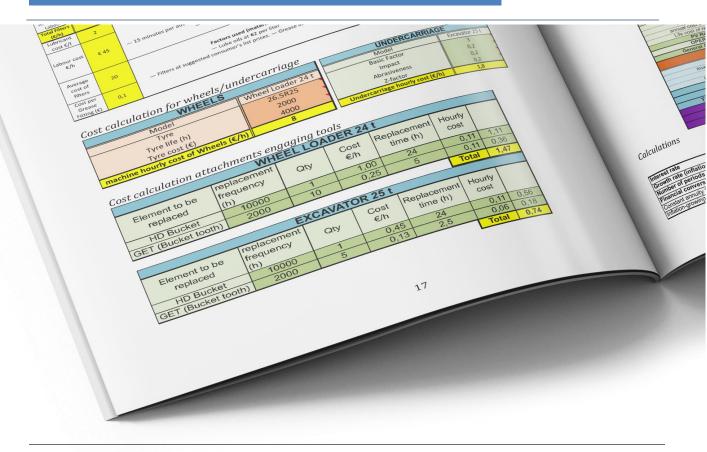

# Type of machines

- Loaders

  Owheel loaders > 15 T

  OTrack loaders > 15 T
- Excavators

  Owheel excavators > 15 T

  Ocrawler excavators > 15 T
- General construction equipment

  OMachines < 15 T

# 3 steps to calculate the equipment TCO

- Investment related inputs

  O Purchase cost
  O Inflation rate
- Operation related inputs

  O Hourly labour cost
  O Bucket replacement frequency
  O ...
- Divestment related inputs

  O Gross selling price
  O Make ready costs