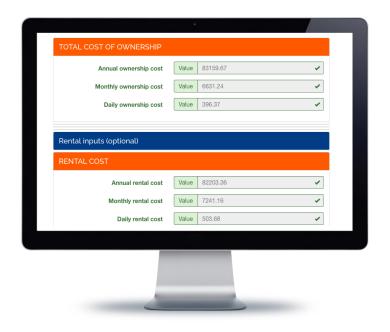

# 3 steps to calculate the equipment TCO

- Investment related inputs

  O Purchase cost
  O Inflation rate
- Operation related inputs

  O Hourly labour cost
  O Bucket replacement frequency
  O ...
- Divestment related inputs

  O Gross selling price
  O Make ready costs