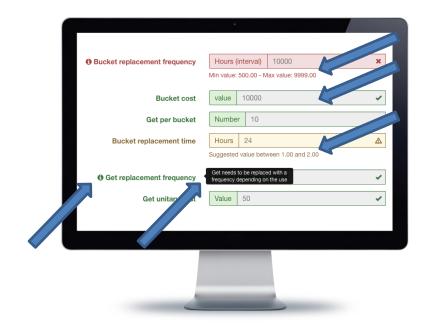

# 3 steps to calculate the equipment TCO

- Investment related inputs

  O Purchase cost
  O Inflation rate
- Operation related inputs

  O Hourly labour cost
  O Bucket replacement frequency
  O ...
- Divestment related inputs