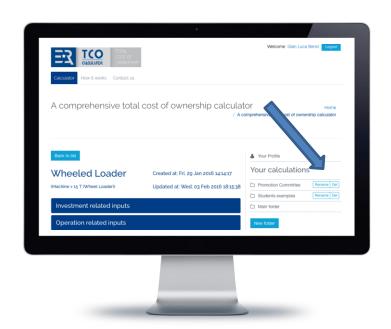

## Other features

- The work in progress is automatically saved
- Real-time calculations (no page refresh)
- Possibility to create folders in order to organize the archive of the calculations

## Website