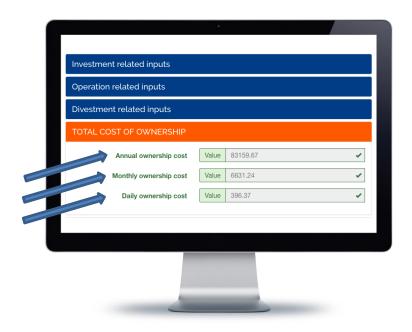

# 3 steps to calculate the equipment TCO

- Investment related inputs

  O Purchase cost
  O Inflation rate
- Operation related inputs

  O Hourly labour cost
  O Bucket replacement frequency
  O ...
- Divestment related inputs

  O Gross selling price
  O Make ready costs