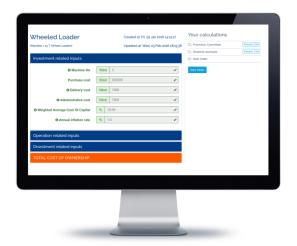

# 3 steps to calculate the equipment TCO

- Investment related inputs

  O Purchase cost
  O Inflation rate
- Operation related inputs

  O Hourly labour cost
  O Bucket replacement frequency
  O ...
- Divestment related inputs

  O Gross selling price
  O Make ready costs