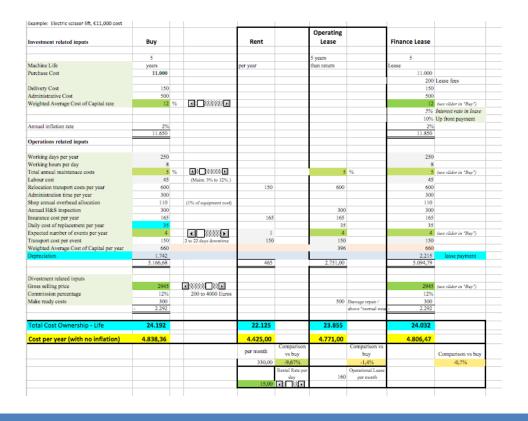

# An evolution of the TCO calculator

- 1 Operating Lease Option
- **2** Finance Lease option