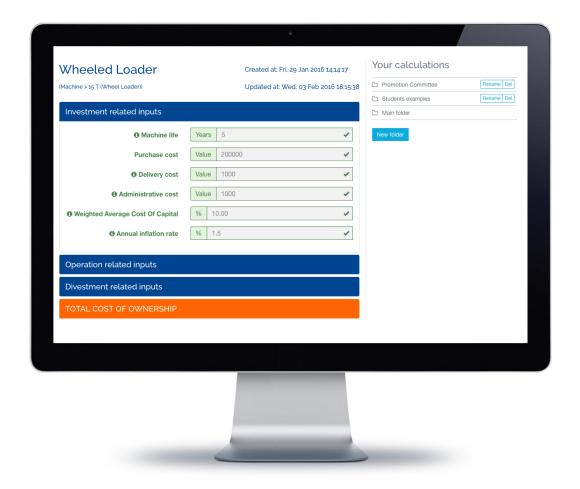

## ERA Convention 2019

| Investment related inputs |                |          |
|---------------------------|----------------|----------|
| Operation related inputs  |                |          |
| Divestment related inputs |                |          |
| TOTAL COST OF OWNERSHIP   |                |          |
| Annual ownership cost     | Value 83159.67 | <b>~</b> |
| Monthly ownership cost    | Value 6631.24  | •        |
| Daily ownership cost      | Value 396.37   | <b>*</b> |
|                           |                |          |
|                           |                |          |
|                           |                |          |
|                           |                |          |
|                           |                |          |