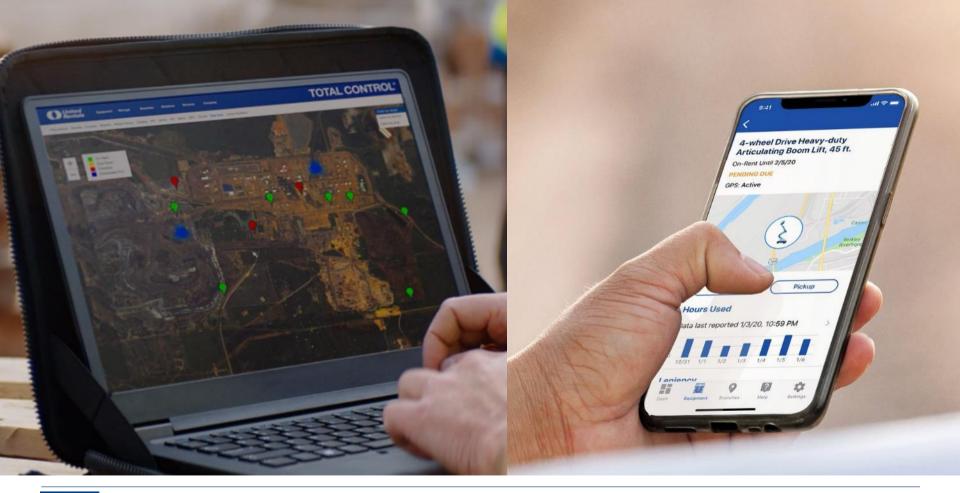

### 1. Providing equipment transparency

Telematics-enabled fleets feed GPS data back to teams

# GPS fleet tracking technology

- Tells customers exactly where their equipment is located
- Provides the right data for fleet strategy
- Stops time-consuming searches for equipment
- Lessens the amount of downtime and costly labor hours

### 4. Ensuring access anywhere

Keep tabs on dozens or even hundreds of pieces of rental equipment on a jobsite

#### Our mobile app technology supplies:

- Delivery status
- Service requests
- Equipment utilization