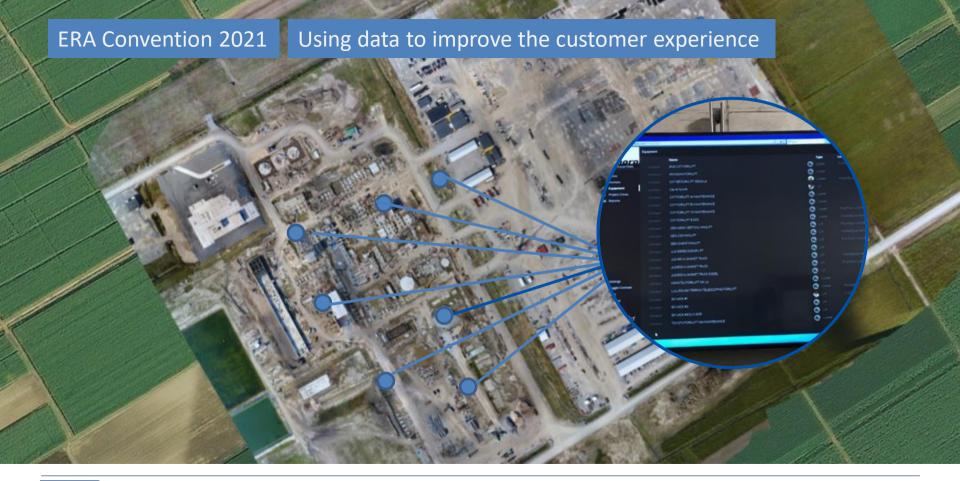

# Using data to improve the customer experience

### 1. Providing equipment transparency

Telematics-enabled fleets feed GPS data back to teams

# GPS fleet tracking technology

- Tells customers exactly where their equipment is located
- Provides the right data for fleet strategy
- Stops time-consuming searches for equipment
- Lessens the amount of downtime and costly labor hours