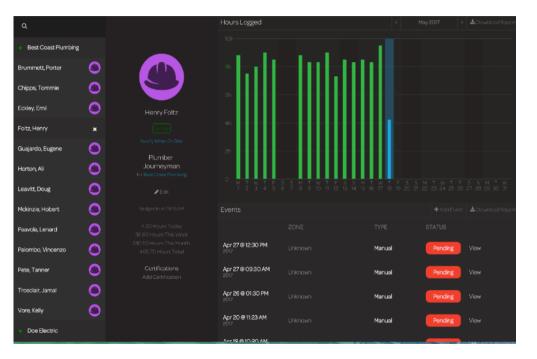

### 3. Providing insights

The insights our customers need to drive a better, safer, more productive worksite go beyond equipment.

## Data benchmarks tells customers

- Where they can improve
- How they compare to competition