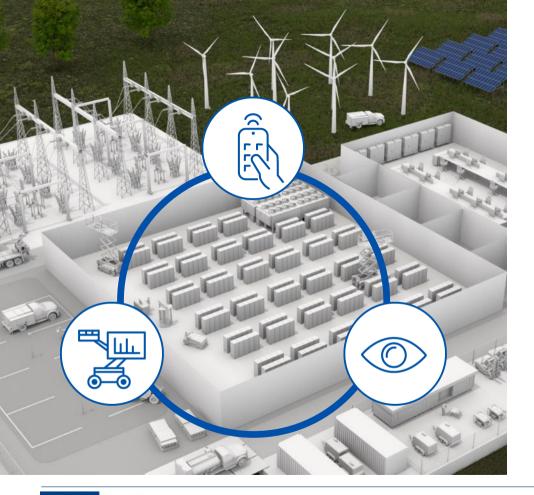

#### What is Smart Rental

- Look from customer
  perspective
- Improve their experience
- Keep their projects on track
- Help their teams work efficiently
- Ensure their safety

EUROPEAN

RENTAL

The current digital appetite as a whole demands so much more.

### 4 ways to work smarter

Providing equipment transparency

Providing insights

Enabling fleet management

Ensuring anywhere access

### 1. Providing equipment transparency

Telematics-enabled fleets feed GPS data back to teams

### 2. Enabling fleet management

The right tech in place can provide the right data and help inform the right decisions

### 3. Providing insights

The insights our customers need to drive a better, safer, more productive worksite go beyond equipment.

### 4. Ensuring access anywhere

Keep tabs on dozens or even hundreds of pieces of rental equipment on a jobsite