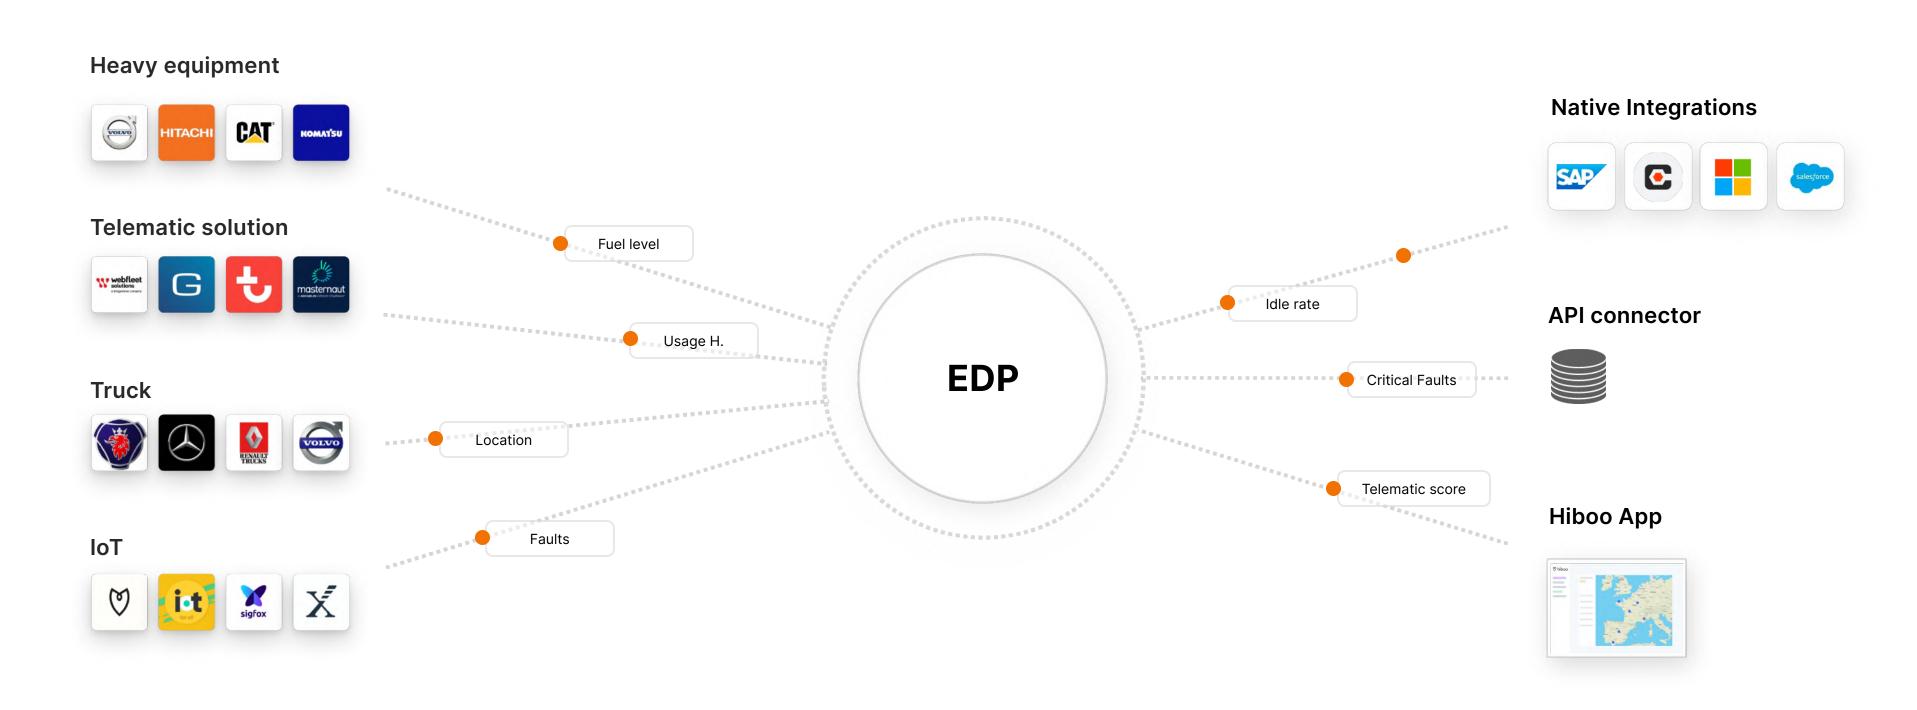

# Your machines are connected!

#### The next step

The immediate future is to feed you and your customers' IT platform with data

#### This is exactly what we do

Hiboo's Equipment Data Platform (EDP) brings reliable equipment data to every other tool and team in your organisation.