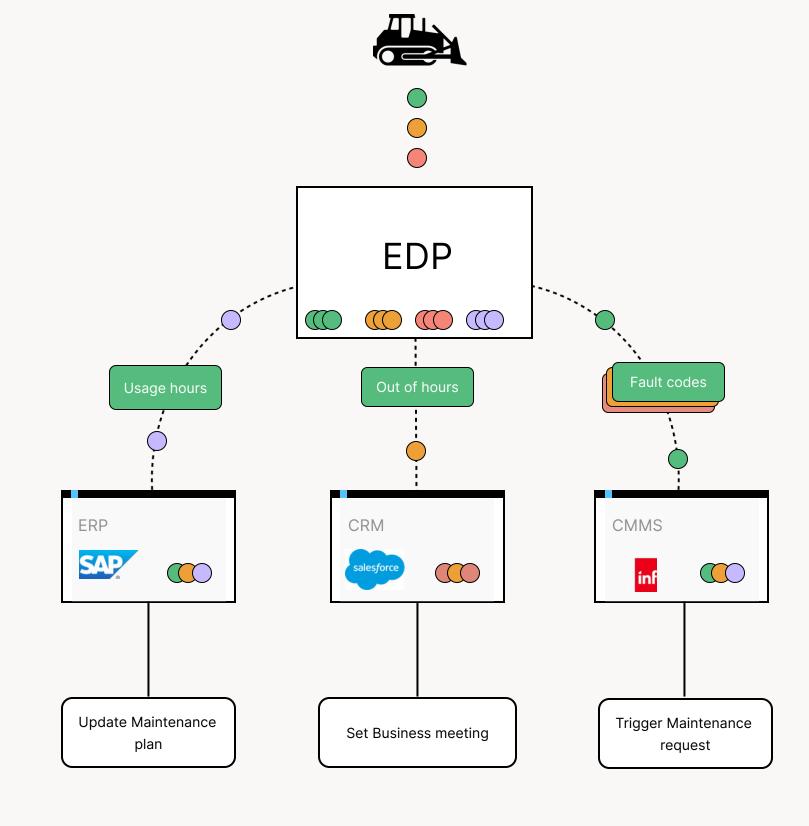

#### This is exactly what we do

Hiboo's Equipment Data Platform (EDP) brings reliable equipment data to every other tool and team in your organisation.

#### Why do rental companies need data?

Use Case Examples

#### Bill more accurately

Use the equipment **actual usage hours** to bill more accurately.

#### **Avoid conflicts**

Warn your customers in case of equipment over-usage to anticipate overcharges when the equipment is rented on a long-term basis.

#### Enhance customer service

Allow your clients to anticipate breakdowns through fault codes analysis.

#### Go the extra mile

Communicate your equipment's last known location to your customers after delivery.