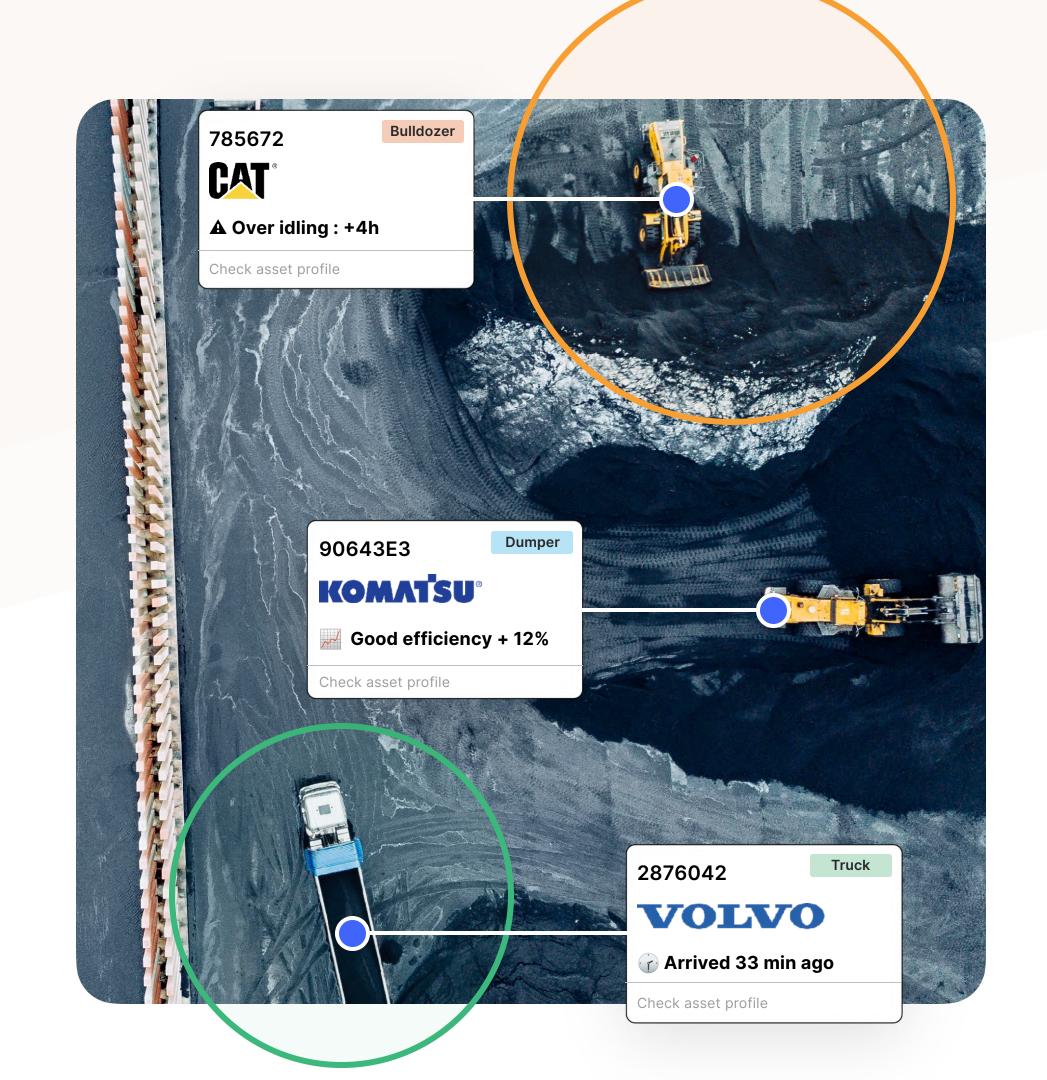

# Your machines are connected!

#### This is exactly what we do

Hiboo's Equipment Data Platform (EDP) brings reliable equipment data to every other tool and team in your organisation.