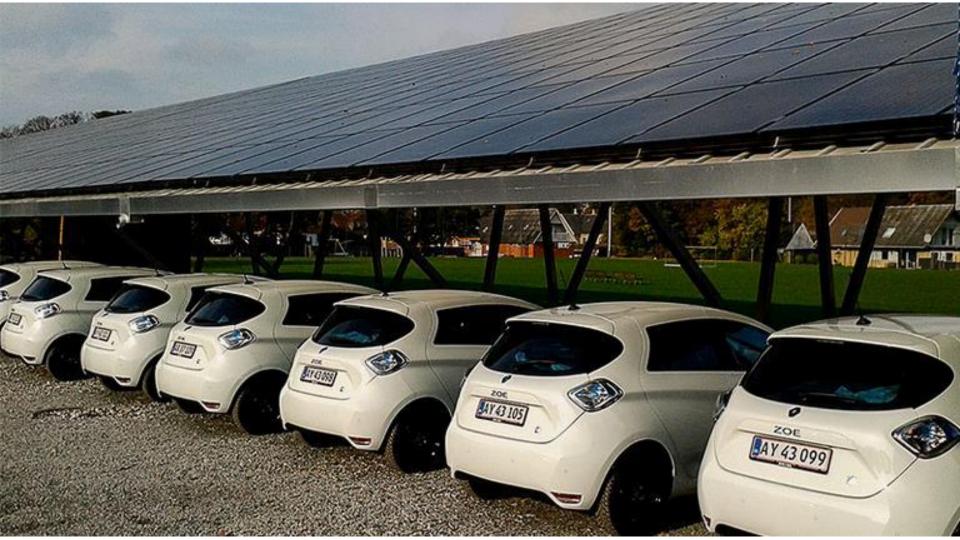

### **SAMSO:** THE ENERGY SELF-SUFFICIENT ISLAND

10 103m high offshore wind turbines

than the island uses for transport

constructed in 2003 produce more energy

### 11 1MW onshore wind turbines

generate 28,000 MWh, that's more electricity than the island's total consumption and the equivalent of 690,000 gallons of oil.

An experiment does not have to be perfect - experiments can open the way for something radically new.