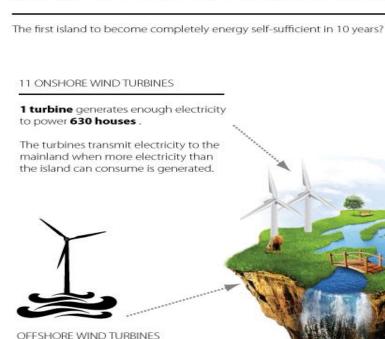

### **SAMSO:** THE ENERGY SELF-SUFFICIENT ISLAND

10 103m high offshore wind turbines

than the island uses for transport

constructed in 2003 produce more energy

### 11 1MW onshore wind turbines

generate 28,000 MWh, that's more electricity than the island's total consumption and the equivalent of 690,000 gallons of oil.

An experiment does not have to be perfect - experiments can open the way for something radically new.