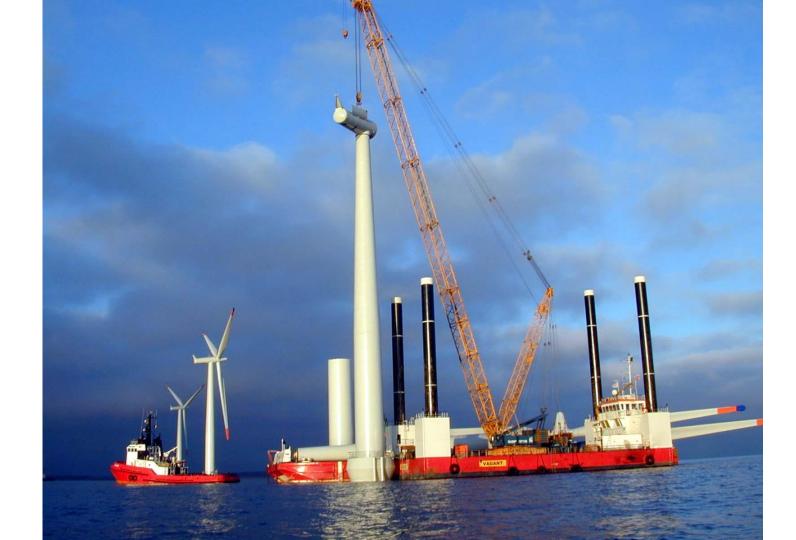

### **SAMSO:** THE ENERGY SELF-SUFFICIENT ISLAND

10 103m high offshore wind turbines

than the island uses for transport

constructed in 2003 produce more energy