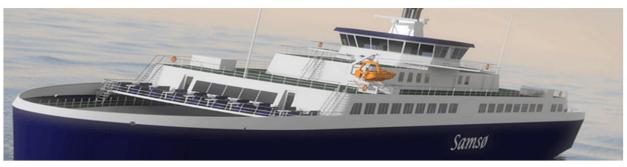

### Samsø gets the world's first biogas-ferry

09-10-2013 12:00:00

Samsø will be free of fossil fuels by 2030. The municipality has decided that the island's new ferry, SamsøFærgen, will be the first in the world to sail on biogas. It is part of the municipality's plan to be free of fossil fuels by 2030. Already in 2007, the island was self-sufficient in renewable energy.

"The special thing about it is that it will be the EU's first gas ferry. Initially, we'll be supplied on the gas from tank, id.asp?ld=17263&Titel=Sams%F8+gets+the+world%27s+first+biogas%2Dferry','540','420','0','1','1') en it becomes the world's first biogas ferry,