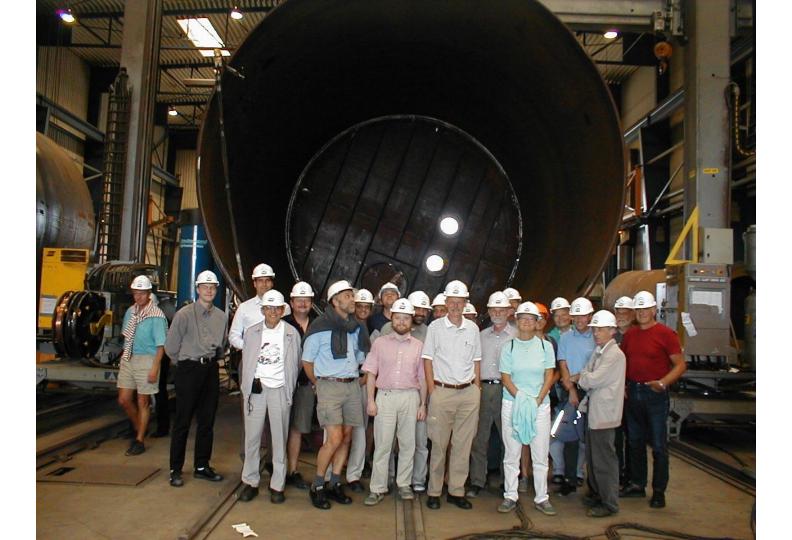

### **SAMSO:** THE ENERGY SELF-SUFFICIENT ISLAND

10 103m high offshore wind turbines

than the island uses for transport

constructed in 2003 produce more energy

### 11 1MW onshore wind turbines

generate 28,000 MWh, that's more electricity than the island's total consumption and the equivalent of 690,000 gallons of oil.

An experiment does not have to be perfect - experiments can open the way for something radically new.