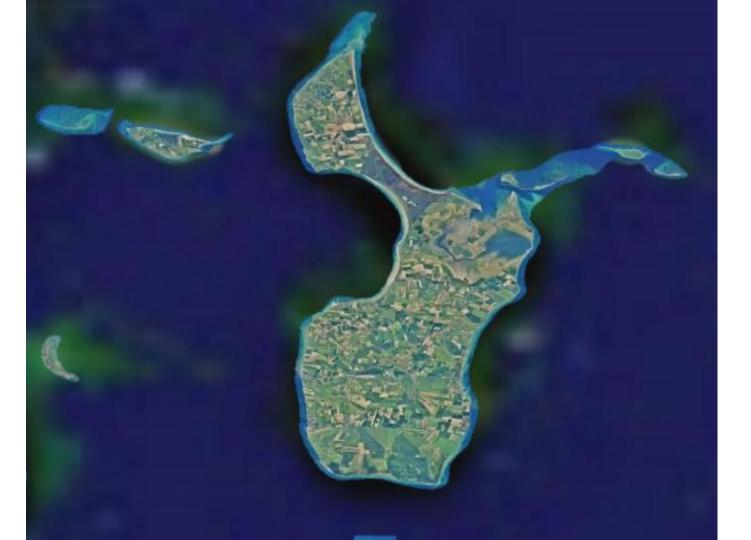

### SAMSO: ISLAND FACTS

.....

Area: Population: 114 km<sup>2</sup> 4.000

Investment:

DKK 368 million