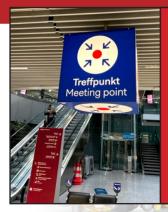

## www.ireshow.com

There is a **meeting point** in the arrival hall at Düsseldorf Airport where you should report for the free shuttle bus service to MECC Maastricht.