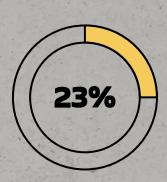

#### **Turnover Cost**

The percentage of annual salary it costs to replace an employee that quits