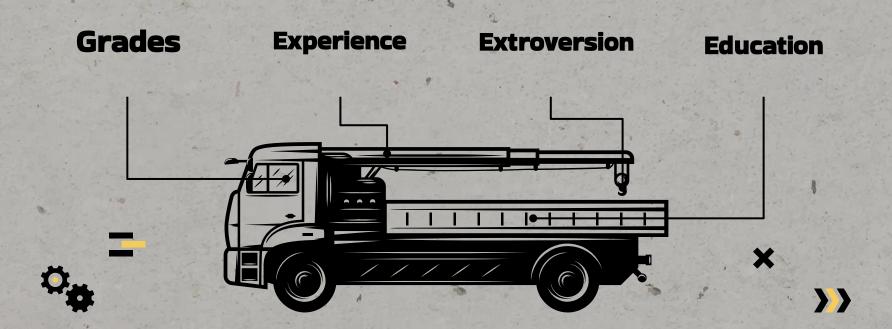

# REDEFINE "TALENT"

#### IQ

With a high IQ you can learn anything

#### **MOTIVATION**

If you are passionate you become great

#### **STRENGTHS**

If you both match and add to the culture you shine

#### **COMPETENCIES**

If you can do the job you should get the job

WEARE 