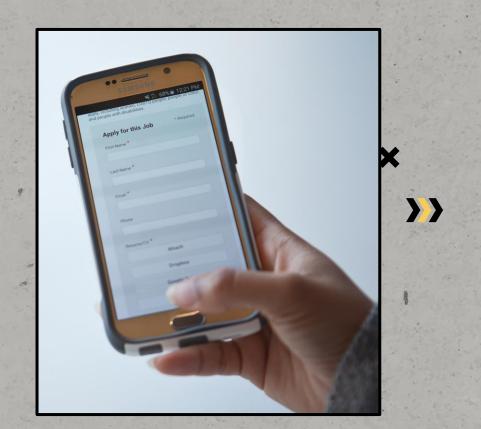

# Tell all your stories!

>>

And about the path you are on and the opportunities you provide for everyone

Make the application process a 1-click experience!