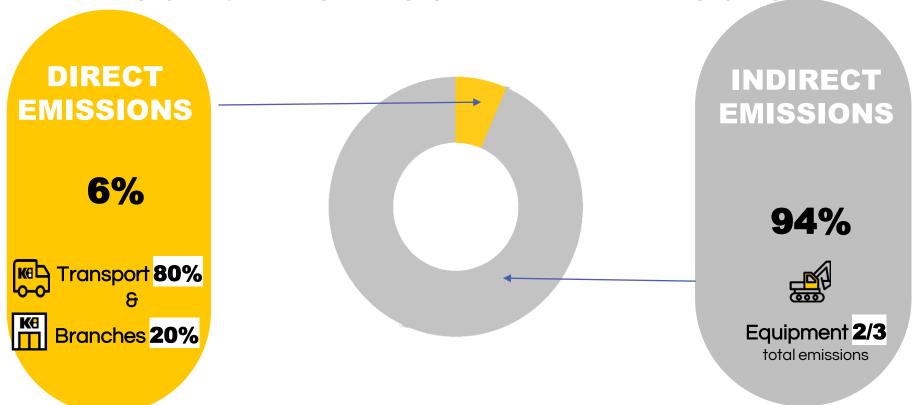

### **OUR CARBON FOOTPRINT AT KILOUTOU**

### WE COMMITTED TO REDUCE OUR DIRECT EMISSIONS

- ☐ Aligned with Paris Agreement on climate change keep global warming well below 2°C
- ☐ Aligned with our main customers' commitments
- □ SBTi trajectory commitment signed for Kiloutou Group Roadmap in progress

### OUR MAIN LEVERS TO REDUCE DIRECT EMISSIONS