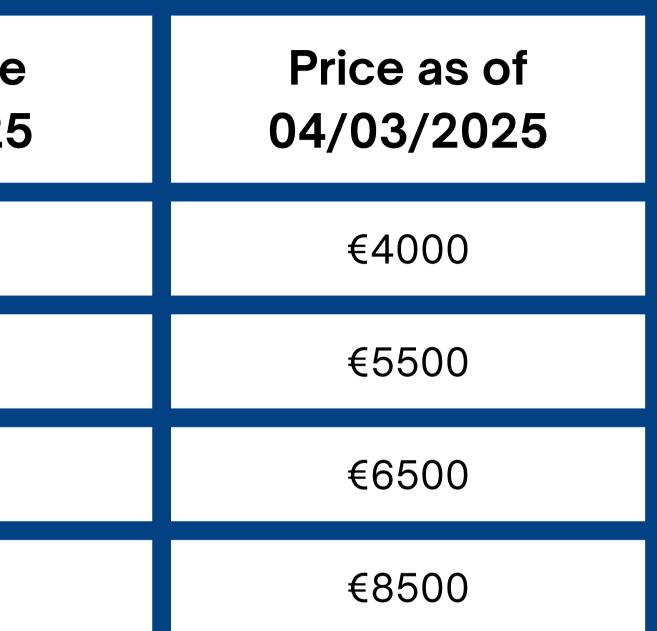

#### Our 2025 Convention will be held at the Radisson Blu Royal Hotel, Dublin.

Join us to connect with peers from all over Europe on **4-5 June 2025**.

| Table Top Exhibition          | Price before<br>04/03/202 |
|-------------------------------|---------------------------|
| 3*2m space – ERA Members Rate | €3500                     |
| 3*2m space – Non-Members Rate | €4500                     |
| 6*2m space – ERA Members Rate | €6000                     |
| 6*2m space – Non-Members Rate | €7500                     |